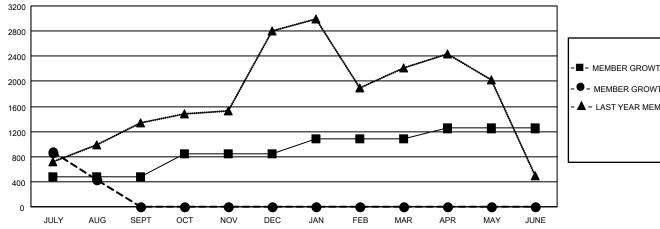

## GOALS AND ACTUAL MEMBERS CUMULATIVE

| <b>-</b> | MEMBER | GROWTH | NET | GOAL |
|----------|--------|--------|-----|------|
|          |        |        |     |      |

- MEMBER GROWTH ACTUAL

- LAST YEAR MEMBERSHIP ACTUAL

| ⇃ | Members                                                     |       |                      |                         |                                                    |  |  |
|---|-------------------------------------------------------------|-------|----------------------|-------------------------|----------------------------------------------------|--|--|
|   | RESULTS FOR 2021-2022                                       |       |                      |                         |                                                    |  |  |
|   | QUARTER                                                     | МЕМВЕ | R GROWTH NET<br>GOAL | MEMBER GROWTH<br>ACTUAL | DROPPED<br>MEMBERS ACTUAL<br>(including transfers) |  |  |
| l | JULY/AUG/SEPT<br>OCT/NOV/DEC<br>JAN/FEB/MAR<br>APR/MAY/JUNE |       | 480                  | 2,058                   | 1,453                                              |  |  |
| ١ |                                                             |       | 370                  | 0                       | 0                                                  |  |  |
| ١ |                                                             |       | 235                  | 0                       | 0                                                  |  |  |
|   |                                                             |       | 165                  | 0                       | 0                                                  |  |  |