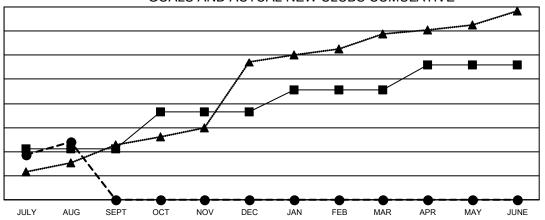

## GOALS AND ACTUAL NEW CLUBS CUMULATIVE

- CURRENT YEAR GOALS FOR NEW CLUBS

- CURRENT YEAR ACTUAL NEW CLUBS

- LAST YEAR ACTUAL NEW CLUBS

## GAT MONTHLY MEMBERSHIP PROGRESS REPORT

Multiple District 321

Results as of: 8/31/2021 **LOCATION: INDIA** 

| Clubs                 |               |           |               |  |  |
|-----------------------|---------------|-----------|---------------|--|--|
| RESULTS FOR 2021-2022 |               |           |               |  |  |
| QUARTER               | NEW CLUB GOAL | NEW CLUBS | DROPPED CLUBS |  |  |
| JULY/AUG/SEPT         | 42            | 48        | 59            |  |  |
| OCT/NOV/DEC           | 31            | 0         | 0             |  |  |
| JAN/FEB/MAR           | 18            | 0         | 0             |  |  |
| APR/MAY/JUNE          | 21            | 0         | 0             |  |  |